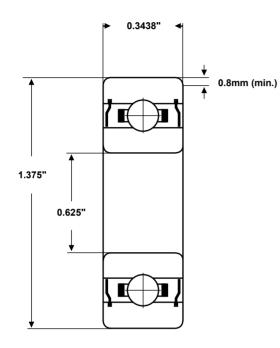

## Part Number: CCSI-R10-2PKS

(for illustration only)

| Material<br>(rings & balls) | Silicon Nitride<br>(Si3N4)       |  |  |
|-----------------------------|----------------------------------|--|--|
| Material (cage)             | Full complement,<br>PEEK or PTFE |  |  |
| Closures                    | PEEK seals                       |  |  |
| Load rating (stat)          | 212 Kgf                          |  |  |
| Load rating (dyn)           | 377 Kgf                          |  |  |
| Speed Limit *               | 6,200 rpm                        |  |  |
| Standard<br>Lubrication **  | None                             |  |  |

\* with adequate lubrication

\*\* may vary

These bearings comply with EU ROHS and REACH regulations.

| RADIAL PLAY | C2    | CN     | C3      | C4      |
|-------------|-------|--------|---------|---------|
| (microns)   | 0 - 9 | 3 - 18 | 11 - 25 | 18 - 33 |

| TOLERANCE       | PO            |
|-----------------|---------------|
| Bore Deviation  | +0 / -0.008mm |
| OD Deviation    | +0 / -0.011mm |
| Width Deviation | +0 / -0.120mm |

SMB Bearings take no responsibility for any errors or omissions in this data sheet. We reserve the right to change specifications without prior notice. We recommend that adequate testing is carried out on products before they are determined as suitable for an application.