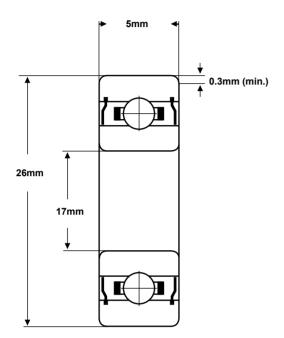

| TOLERANCE       | P0            |  |
|-----------------|---------------|--|
| Bore Deviation  | +0 / -0.008mm |  |
| OD Deviation    | +0 / -0.009mm |  |
| Width Deviation | +0 / -0.120mm |  |

SMB Bearings take no responsibilty for any errors or omissions in this data sheet. We reserve the right to change specifications without prior notice. We recommend that adequate testing is carried out on products before they are determined as suitable for an application.