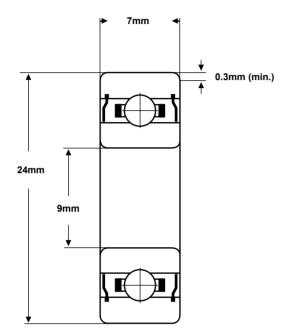

| TOLERANCE       | P0            |  |  |
|-----------------|---------------|--|--|
| Bore Deviation  | +0 / -0.008mm |  |  |
| OD Deviation    | +0 / -0.008mm |  |  |
| Width Deviation | +0 / -0.120mm |  |  |