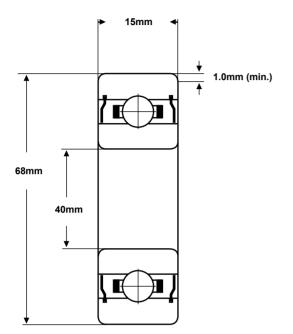

| TOLERANCE       | P0            |  |
|-----------------|---------------|--|
| Bore Deviation  | +0 / -0.012mm |  |
| OD Deviation    | +0 / -0.013mm |  |
| Width Deviation | +0 / -0.120mm |  |

SMB Bearings take no responsibilty for any errors or omissions in this data sheet. We reserve the right to change specifications without prior notice. We recommend that adequate testing is carried out on products before they are determined as suitable for an application.